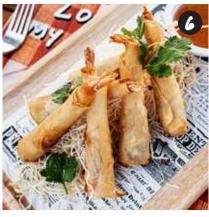

# APPETIZERS

6. POH-PIA THORD GOONG 300 SPRING ROLL + SHRIMP + SWEET PLUM SAUCE

7. MR TOM YAM-PEEK GAITOD GLUEA 300 CRISPY CHICKEN WINGS + HOMEMADE SPICY SAUCE

8. CALAMARI FRITTI

300

FRIED ANDAMAN SQUID + GARLIC MAYONNAISE DIP