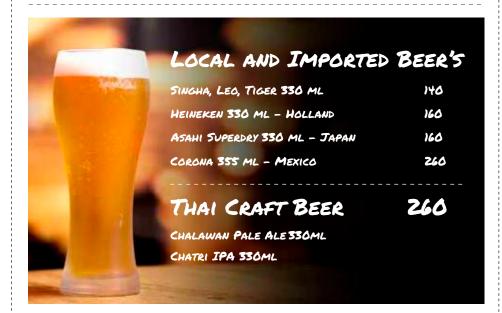

DAIQUIRI MO.

WHITE RUM, TRIPLE SEC, FRESH LIME JUICE, SYRUP CHOOSE: LIME OR MANGO OR PASSION FRUIT

#### MARGARITA

TEQUILA, ORANGE CURACAO, FRESH LIME JUICE, SYRUP CHOOSE: LIME OR MANGO OR PASSION FRUIT

#### LONG ISLAND ICE TEA

VODKA, GIN, TEQUILA, RUM, TRIPLE SEC, LIME JUICE, TOPPED WITH COCA COLA

#### MOJITO

WHITE RUM, FINE SUGAR, FRESH LIME, FRESH MINT, TOPPED WITH SODA

#### MAT TAT

WHITE RUM, DARK RUM, ORANGE CURACAO, ORGEAT, PINEAPPLE JUICE, ORANGE JUICE

#### PINA COLADA

WHITE RUM, COCONUT LIQUEUR, COCONUT CREAM, PINEAPPLE JUICE, SYRUP

## INSPIRED COCKTAILS

380

## —— Inspired by Him —— Mr. Tomyam Mojito

THAI RUM MUDDLED WITH THAI HERBS AND TOPPED WITH SODA

## — Inspired by Her — MISS OLIVE SPRITZ

BUBBLY LACED WITH GIN, APEROL, ORANGE AND SPLASH OF MEDITERRANEAN TONIC













## SPARKLING

BY GLASS / BY BOTTLE

PROSECCO, SARTORI BRUT VENETO, ITALY

350/1,700

ROSÉ WINE

BY GLASS / BY BOTTLE

FIGUIÈRE MÉDITERRANÉE ROSÉ COTE DE PROVENCE, FRANCE

400/1,900

WHITE WINE

BY GLASS / BY BOTTLE

BY GLASS / BY BOTTLE

SAUVIGNON BLANC, VILLA MARIA

4001,900

MARLBOROUGH, NEW ZEALAND

PINOT NOIR VILLA MARIA 400/1,900 MARLBOROUGH, NEW ZEALAND

CHARDONNAY, ARGENTO

4001.900

MALBEC, ARGENTO 380/1.850

MENDOZA, ARGENTINA

VENETO, ITALY

MENDOZA, ARGENTINA

PINOT GRIGIO, PREGO

350/1,650

CABERNET MERLOT, CHATEAU M

360/1,700

150

30

CENTRAL VALLEY, CHILE

RED WINE





## MOCKTAILS

180

### GRANNY SMITH

GREEN APPLE, CUCUMBER, MINT

#### ICE BREAKER

PASSIONFRUIT, POMEGRANATE, LIME, MINT, TEA

#### GINGER BITE

FRESH GINGER, LIME TOPPED WITH LEMONADE

#### FRU