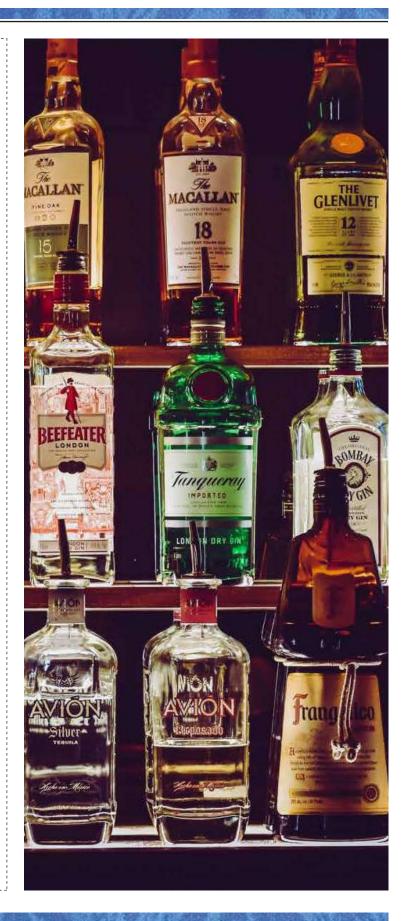

COKE, DIET COKE, SPRITE, FANTA, TONIC, GINGER ALE, SODA, LEMON SODA

| APERITIF                                                        | 30 ML.            |
|-----------------------------------------------------------------|-------------------|
| PERNOD, RICARD<br>MARTINI ROSSO, BIANCO, EXTRA DRY              | 250<br>220        |
| GIN                                                             |                   |
| BEEFEATER, GORDON'S<br>BOMBAY SAPPHIRE, TANQUERAY<br>HENDRICK'S | 220<br>250<br>290 |
| VODKA                                                           |                   |
| ABSOLUT BLUE<br>ABSOLUT ELYX<br>GREY GOOSE                      | 220<br>260<br>280 |
| TEQUILA                                                         |                   |
| SIERRA SILVER                                                   | 220               |
| patron reposado                                                 | 320               |
| PATRON ANEJO                                                    | 380               |
| RUM                                                             |                   |
| Bacardi, captain morgan                                         | 220               |
| CHALONG BAY – LEMONGRASS, BASIL                                 | 250               |
| pyrat xo reserve                                                | 320               |
| BLENDED SCOTCH WA                                               | IISKY             |
| BALLANTINES'S FINEST                                            | 220               |
| CHIVAS REGAL                                                    | 240               |
| JOHNNIE WALKER BLACK LABEL<br>JOHNNIE WALKER BLUE LABEL         | 270<br>680        |
| JOHNNIE WALKER DLVE LADEL                                       | 660               |
| Bourbon, Rye and I                                              | rish              |
| JIM BEAM<br>JACK DANIELS, JOHN JAMESON                          | 220<br>240        |
| LIQEUR5                                                         |                   |
| Bailey's Irish Cream                                            | 220               |
| KAHLUA                                                          | 226               |

DRAMBUIE, COINTREAU

260