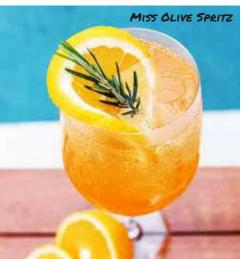

## — Inspired by Her — MISS OLIVE SPRITZ

BUBBLY LACED WITH GIN, APEROL, ORANGE AND SPLASH OF MEDITERRANEAN TONIC