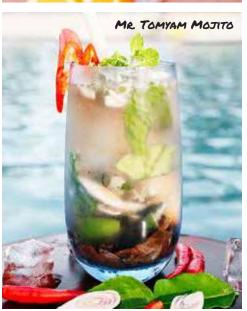

## —— Inspired by Him —— Mr. Tomyam Mojito

THAI RUM MUDDLED WITH THAI HERBS AND TOPPED WITH SODA