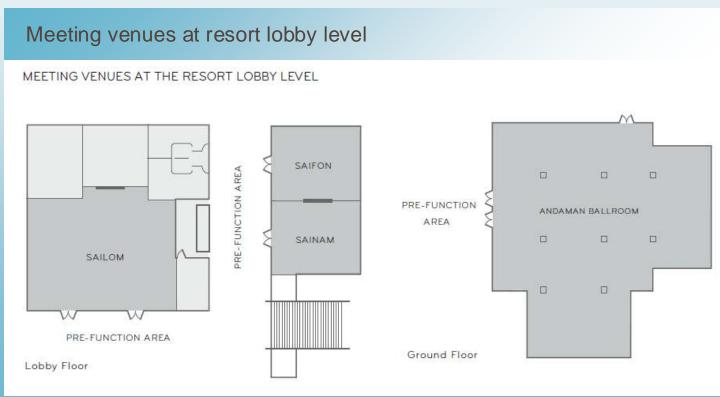

### MEETING VENUE FLOOR PLAN

### MEETING VENUE CAPACITY

| Venues @ The Meetings<br>and Events Center | Dimensions & Space |               |              |               | <u></u> | <u></u>   |         | Y        | <b></b>                              |                                                  | <b>♦ ■ ♦</b>                                    | · <u>·······</u> · |
|--------------------------------------------|--------------------|---------------|--------------|---------------|---------|-----------|---------|----------|--------------------------------------|--------------------------------------------------|-------------------------------------------------|--------------------|
|                                            | Area<br>(sqm)      | Length<br>(m) | Width<br>(m) | Height<br>(m) | Theatre | Classroom | U-Shape | Cocktail | Round Table<br>Meeting with<br>Stage | Banquet/Round<br>Table Dinner<br>(No Dancefloor) | Banquet/Round<br>Table (Dinner +<br>Dancefloor) | Boardroom          |
| Pre-Fuction Space                          | 200                |               |              |               |         |           |         |          |                                      |                                                  |                                                 |                    |
| Similan Ballroom                           | 448                | 32            | 14           | 6             | 320     | 234       | 66      | 350      | 192                                  | 320                                              | 240                                             | -                  |
| Similan A                                  | 112                | 8             | 14           | 6             | 80      | 54        | 30      | 100      | 48                                   | 80                                               | 60                                              | 36                 |
| Similan B                                  | 224                | 16            | 14           | 6             | 144     | 126       | 42      | 150      | 96                                   | 160                                              | 120                                             | -                  |
| Similan C                                  | 112                | 8             | 14           | 6             | 80      | 54        | 30      | 100      | 48                                   | 80                                               | 60                                              | 36                 |
| Second Floor                               |                    |               |              |               |         |           |         |          |                                      |                                                  |                                                 |                    |
| Tongfah                                    | 112                | 14            | 8            | 3             | 80      | 45        | 33      | 80       | 48                                   | 60                                               | -                                               | 33                 |
| Talay                                      | 64                 | 8             | 8            | 3             | 50      | 36        | 24      | 60       | 32                                   | 40                                               | -                                               | 24                 |
| Tawan                                      | 48                 | 6             | 8            | 3             | 30      | 18        | 18      | 40       | 16                                   | 20                                               | -                                               | 18                 |
| Venues @ The Resort<br>Lobby Level         | Dimensions & Space |               |              |               | <u></u> | <br>      |         | Y        | *                                    | <b>♦ ■ ♦</b>                                     |                                                 | · <u></u> .        |
|                                            | Area<br>(sqm)      | Length<br>(m) | Width<br>(m) | Height<br>(m) | Theatre | Classroom | U-Shape | Cocktail | Round Table<br>Meeting with<br>Stage | Banquet/Round<br>Table Dinner<br>(No Dancefloor) | Banquet/Round<br>Table (Dinner +<br>Dancefloor) | Boardroom          |
| Sailom                                     | 158                | 15.30         | 10.30        | 2.8           | 100     | 54        | 45      | 120      | 40                                   | 80                                               | 60                                              | 48                 |
| Saifon                                     | 77                 | 9.85          | 7.83         | 3             | 60      | 27        | 24      | 52       | 32                                   | 32                                               | -                                               | 18                 |
| Sainam                                     | 77                 | 9.85          | 7.83         | 3             | 60      | 27        | 24      | 52       | 32                                   | 32                                               | -                                               | 18                 |
| Andaman Ballroom                           | 716                | 30            | 30           | 2.9-4.9       | 350     | 200       | 60      | 400      | 180                                  | 290                                              | 250                                             | 78                 |