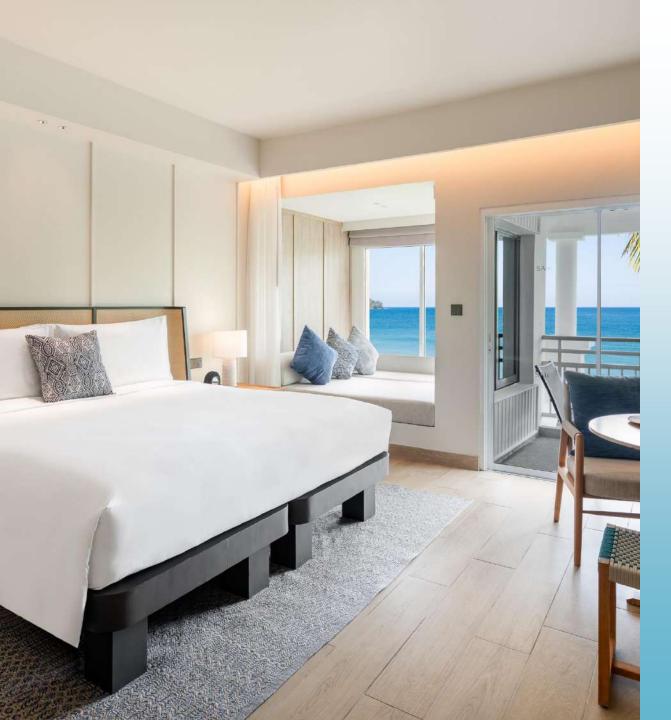

#### **SLEEP**

From the moment you step into SAii rooms, you'll be welcomed into a world where relaxation meets wanderlust. Cozy, uniquely styled spaces that capture the imagination, our intriguing interiors feature quirky curios inspired by Phuket's natural beauty. Be whisked away by our sumptuous linens, enjoy a Nespresso coffee, and indulge in our signature SAii bathtubs and waterfall showers, providing the perfect excuse to soak up those natural bathroom amenities.