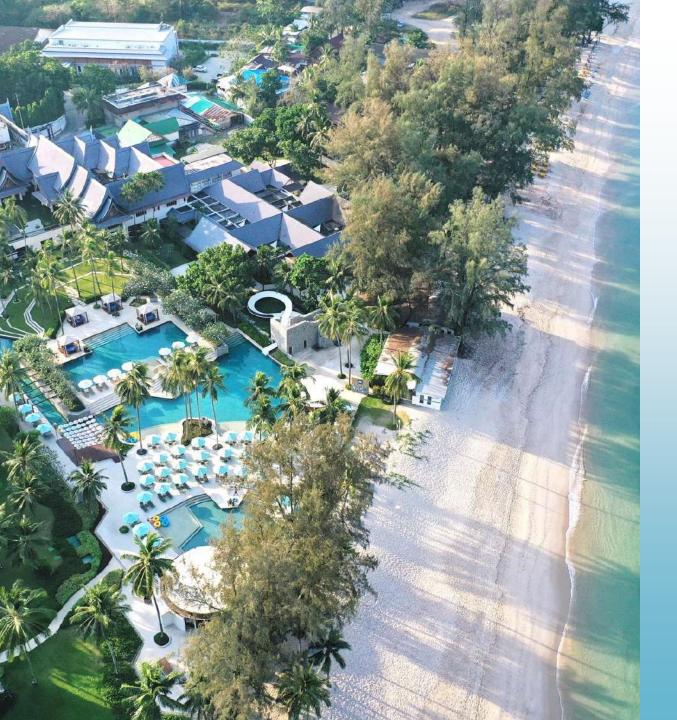

### REACH OUT TO THE BLUE

Step out of your world into an inspiring escape...

SAii Laguna Phuket is an exceptional resort destination, set beside Bangtao Beach one of Thailand's most exquisite beaches. Its lush, tropical gardens open to a tranquil lagoon, just steps from the azure Andaman Sea. Here in this refined paradise, guests experience stylish, local and international cuisine, and hospitality that reflects the caring culture of Thailand.

Pastimes range from the serene to the adventurous and include authentic cultural celebrations and a nightly sunset ceremony. The breathtaking views are just the beginning for flawless meetings ultimate events. The resort is located just a 25-minute drive South of Phuket International Airport; 5-minutes away from world-class golf course and the Cherng Talay village – a collection of local attractions, over 30 restaurants and bars, and renowned spas. Patong and Phuket Town are within 30-minutes' drive.