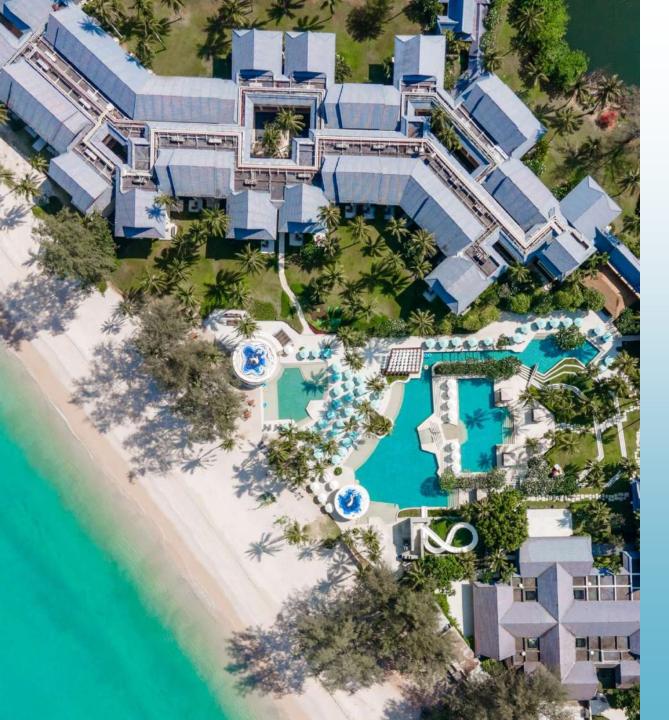

### REACH OUT TO THE BLUE

Step out of your world into an inspiring escape...

SAii Laguna Phuket is an exceptional resort destination, set beside Bangtao Beach one of Thailand's most exquisite beaches. Its lush, tropical gardens open to a tranquil lagoon, just steps from the azure Andaman Sea. Here in this refined paradise, guests experience stylish, local and international cuisine, and hospitality that reflects the caring culture of Thailand.

Pastimes range from the serene to the adventurous and include authentic cultural celebrations and a nightly sunset ceremony. The breathtaking views are just the beginning for flawless meetings ultimate events. The resort is located just a 25-minute drive South of Phuket International Airport; 5-minutes away from world-class golf course and the Cherng Talay village – a collection of local attractions, over 30 restaurants and bars, and renowned spas. Patong and Phuket Town are within 30-minutes' drive.