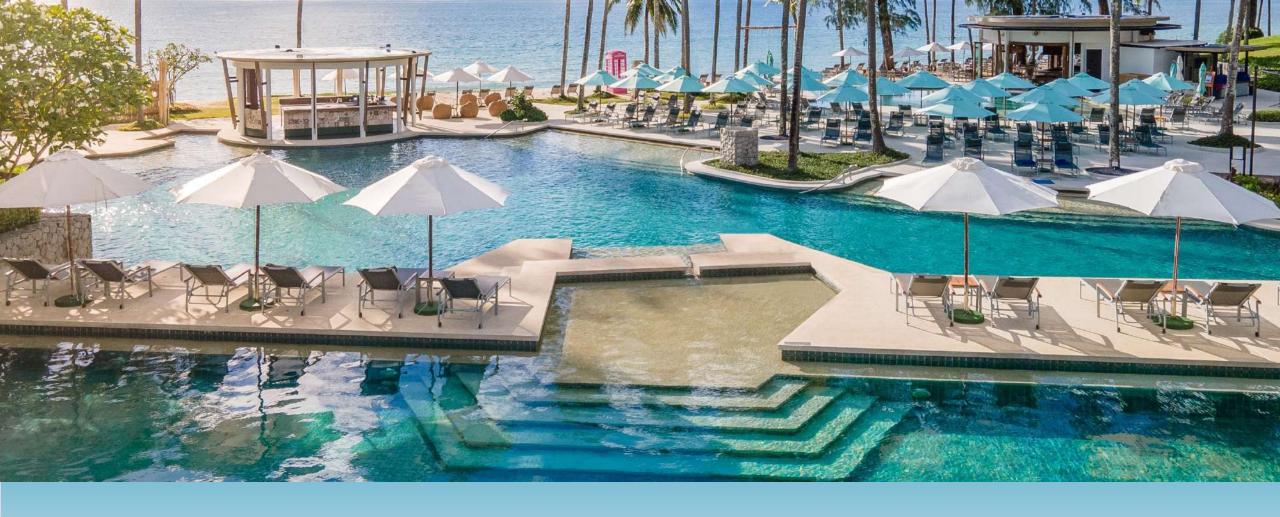

### REACH OUT TO THE BLUE

Step out of your world into an inspiring escape...

SAii Laguna Phuket is an exceptional resort destination, set beside Bangtao Beach one of Thailand's most exquisite beaches. Its lush, tropical gardens open to a tranquil lagoon, just steps from the azure Andaman Sea. Here in this refined paradise, guests experience stylish, local and international cuisine, and hospitality that reflects the caring culture of Thailand.

Pastimes range from the serene to the adventurous and include authentic cultural celebrations and a nightly sunset ceremony. The breathtaking views are just the beginning for flawless meetings ultimate events. The resort is located just a 25-minute drive South of Phuket International Airport; 5-minutes away from world-class golf course and the Cherng Talay village – a collection of local attractions, over 30 restaurants and bars, and renowned spas. Patong and Phuket Town are within 30-minutes' drive.