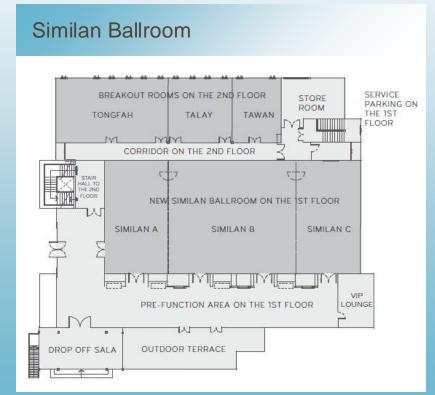

### MEETING VENUE FLOOR PLAN

# NEW SIMILAN BALLROOM

A standalone meetings and events centre with a dedicated private entrance to ensure group privacy and event flexibility.

Total 6 function rooms with 672 sqm of meeting rooms and 200 sqm of pre-function area spread over two floors and fully equipped with world class AV and Wi-Fi.

### MEETING VENUE CAPACITY

| Venues @ The Meetings<br>and Events Center | Dimensions & Space |               |              |               | <u></u> | <u></u>   |         | Y        | <b></b>                              |                                                  | <b>♦ ■ ♦</b>                                    | · <u>·······</u> · |
|--------------------------------------------|--------------------|---------------|--------------|---------------|---------|-----------|---------|----------|--------------------------------------|--------------------------------------------------|-------------------------------------------------|--------------------|
|                                            | Area<br>(sqm)      | Length<br>(m) | Width<br>(m) | Height<br>(m) | Theatre | Classroom | U-Shape | Cocktail | Round Table<br>Meeting with<br>Stage | Banquet/Round<br>Table Dinner<br>(No Dancefloor) | Banquet/Round<br>Table (Dinner +<br>Dancefloor) | Boardroom          |
| Pre-Fuction Space                          | 200                |               |              |               |         |           |         |          |                                      |                                                  |                                                 |                    |
| Similan Ballroom                           | 448                | 32            | 14           | 6             | 320     | 234       | 66      | 350      | 192                                  | 320                                              | 240                                             | -                  |
| Similan A                                  | 112                | 8             | 14           | 6             | 80      | 54        | 30      | 100      | 48                                   | 80                                               | 60                                              | 36                 |
| Similan B                                  | 224                | 16            | 14           | 6             | 144     | 126       | 42      | 150      | 96                                   | 160                                              | 120                                             | -                  |
| Similan C                                  | 112                | 8             | 14           | 6             | 80      | 54        | 30      | 100      | 48                                   | 80                                               | 60                                              | 36                 |
| Second Floor                               |                    |               |              |               |         |           |         |          |                                      |                                                  |                                                 |                    |
| Tongfah                                    | 112                | 14            | 8            | 3             | 80      | 45        | 33      | 80       | 48                                   | 60                                               | -                                               | 33                 |
| Talay                                      | 64                 | 8             | 8            | 3             | 50      | 36        | 24      | 60       | 32                                   | 40                                               | -                                               | 24                 |
| Tawan                                      | 48                 | 6             | 8            | 3             | 30      | 18        | 18      | 40       | 16                                   | 20                                               | -                                               | 18                 |
| Venues @ The Resort<br>Lobby Level         | Dimensions & Space |               |              |               | <u></u> | <br>      |         | Y        | *                                    | <b>♦ ■ ♦</b>                                     |                                                 | · <u></u> .        |
|                                            | Area<br>(sqm)      | Length<br>(m) | Width<br>(m) | Height<br>(m) | Theatre | Classroom | U-Shape | Cocktail | Round Table<br>Meeting with<br>Stage | Banquet/Round<br>Table Dinner<br>(No Dancefloor) | Banquet/Round<br>Table (Dinner +<br>Dancefloor) | Boardroom          |
| Sailom                                     | 158                | 15.30         | 10.30        | 2.8           | 100     | 54        | 45      | 120      | 40                                   | 80                                               | 60                                              | 48                 |
| Saifon                                     | 77                 | 9.85          | 7.83         | 3             | 60      | 27        | 24      | 52       | 32                                   | 32                                               | -                                               | 18                 |
| Sainam                                     | 77                 | 9.85          | 7.83         | 3             | 60      | 27        | 24      | 52       | 32                                   | 32                                               | -                                               | 18                 |
| Andaman Ballroom                           | 716                | 30            | 30           | 2.9-4.9       | 350     | 200       | 60      | 400      | 180                                  | 290                                              | 250                                             | 78                 |